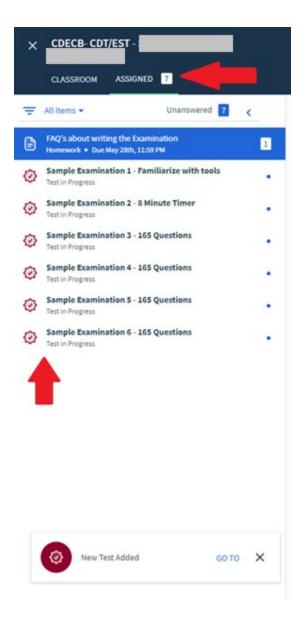

## You now can see the sample testing platform examinations:

There currently are multiple non-diabetes related practice examinations available in our Top Hat course. At this time, please log into Top Hat, enter our course, and utilize the sample tests provided. They can be found in the "Assigned" tab of the course. These practice examinations are worth no marks and are purely for the purpose of familiarizing yourself with the remote proctoring process. If you run into problems accessing the practice test, reach out to Proctorio's support team via the live chat icon or contact our office.